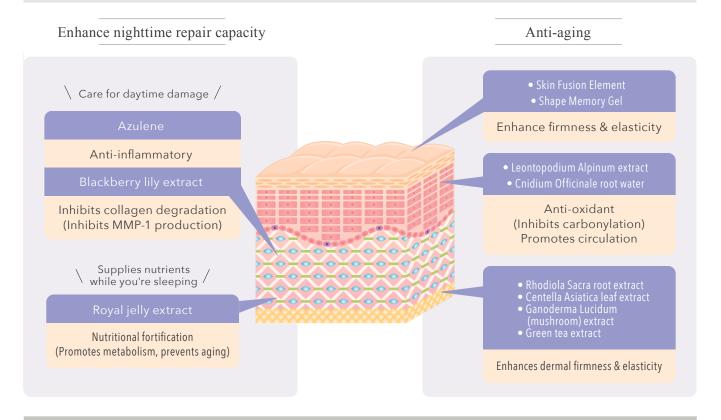

### Active

Azulene | Anti-inflammatory

Blackberry lily extract | Inhibits production of collagen degrading enzyme (MMP-1)

Found in medicinal plants such as eucalyptus, azulene is an active ingredient with outstanding anti-inflammatory properties. It's a powder with a dark blue color, and gives cosmetic products a beautiful blue hue. Also used as a medicine, due to its anti-inflammatory properties, it is included in products such as eye drops and mouthwash. Not only does it have an anti-inflammatory effect, but it also aids in wound healing, leading to use in ointment that is prescribed for skin conditions.

Blackberry lily extract significantly inhibited production of collagen degrading enzyme MMP-1.

Believed to have anti-inflammatory, antitussive, and expectorant properties, the rhizomes of blackberry lily have long been used as a herbal medicine to treat tonsillitis, among other ailments. Its primary components are isoflavones and their glycosides, and the blackberry lily has also been confirmed to have its own unique isoflavones. Blackberry lily extract is taken by collecting the rhizomes of blackberry lilies. This extract has been proven to inhibit production of a collagen degrading enzyme (MMP-1), brighten the skin and prevent acne.

This product is formulated with Shape Memory Gel, an ingredient that increases elasticity for a more satisfying effect. It moisturizes from within for a deep treatment that leaves the skin supple, firm and radiant.

### Ingredients

Moisturizing ingredients: • Leontopodium Alpinum extract • Rhodiola Sacra root extract

- Cnidium Officinale root water Gotu Kola (Centella Asiatica) extract
- Ganoderma Lucidum (mushroom) extract Green tea (tea leaf) extract
- Royal jelly extract Blackberry lily extract Azulene Glycerin

Firmness enhancer: • Skin Fusion Element

Elasticity enhancer: • Shape Memory Gel

Leontopodium Alpinum extract is Leontopodium Alpinum flower and leaf extract; azulene is sodium guaiazulenesulfonate; Skin Fusion Element consists of hydrogenated lecithin, isopropyl myristate, cholesterol, Gotu Kola (Centella Asiatica) extract and Ganoderma Lucidum (mushroom) extract; Shape Memory Gel consists of a (PEG-240/decyltetradeceth-20/HDI) copolymer.