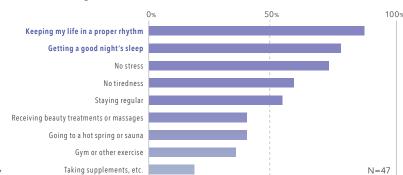

# Customer insights

nternal study

Q1. Do you feel your sleep time is adequate?

O2. What do you think would make skin healthy?

- What makes you think you don't get enough sleep?

  Trouble waking up.
  Skin does not recover quickly from flareups.
  Still tired.
  Complexion is pale.
  It takes time to fall asleep.
  Wake up mid-sleep, don't get a good rest.
  - Q3. Do you think the condition of your skin is better when you get enough sleep or improve the quality

Q4. Do you currently use any products with a relaxing fragrance before bed? Do you plan to in future?

Over 70% of people feel that they do not get enough sleep. Many people want to do what they can to improve the quality of the sleep they do get.