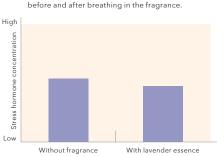

The concentration of stress hormones was measured

The experiment proved that the lavender essence used for our Premium Sleeping Pack's fragrance relieves stress.