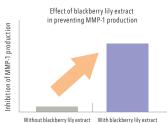

Blackberry lily extract significantly inhibited production of collagen degrading enzyme MMP-1.

Believed to have anti-inflammatory, antitussive, and expectorant properties, the rhizomes of blackberry lily have long been used as a herbal medicine to treat tonsillitis, among other ailments. Its primary components are isoflavones and their glycosides, and the blackberry lily has also been confirmed to have its own unique isoflavones. Blackberry lily extract is taken by collecting the rhizomes of blackberry lilies. This extract has been proven to inhibit production of a collagen degrading enzyme (MMP-1), brighten the skin and prevent acne.