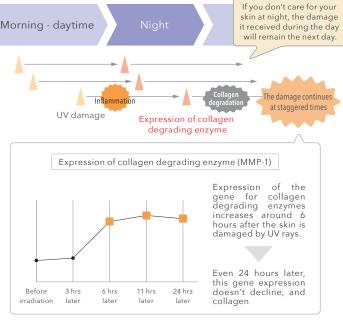

# **Focal Point**

We focused on the connection of skin's environment during sleep with inflammation that impedes damage repair and collagen degrading enzymes in members of today's society who do not get regular sleep and face stress every day.

When damaged by inadequate sleep and external irritants

Daytime damage and its impact (illustration)

Lack of sleep and damage, inflammation and other issues experienced during the day prevent the skin from being repaired while you sleep. This leads to skin problems such as dryness, roughness and loss of firmness and elasticity, and ages the skin.