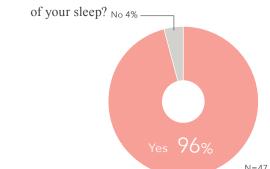

# Customer insights

nternal study

Q1. Do you feel your sleep time is adequate?

O2. What do you think would make skin healthy?

- What makes you think you don't get enough sleep?

  Trouble waking up.
  Skin does not recover quickly from flareups.
  Still tired.
  Complexion is pale.
  It takes time to fall asleep.
  Wake up mid-sleep, don't get a good rest.
  - Q3. Do you think the condition of your skin is better when you get enough sleep or improve the quality

Q4. Do you currently use any products with a relaxing fragrance before bed? Do you plan to in future?

Over 70% of people feel that they do not get enough sleep. Many people want to do what they can to improve the quality of the sleep they do get.