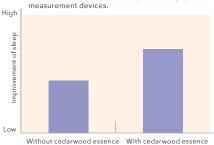

# ■Improvement of sleep

Sleep scores for seven days with and without cedarwood essence were compared using special

The experiment proved that the cedarwood

essence used for our Premium Sleeping Pack's fragrance improves sleep.