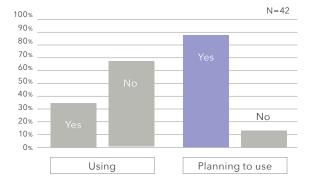

Q4. Do you currently use any products with a relaxing fragrance before bed? Do you plan to in future?

Over 70% of people feel that they do not get enough sleep. Many people want to do what they can to improve the quality of the sleep they do get.