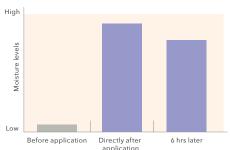

# ■Lasting effect

The condition of the skin was measured before and after using Premium Sleeping Pack once

Moisture levels dramatically increased directly after application. The moisture levels remained high six hours after application