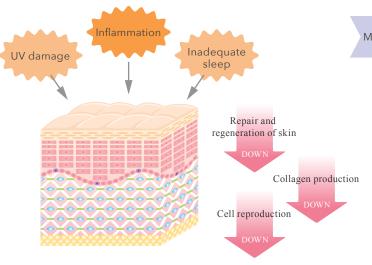

# **Focal Point**

We focused on the connection of skin's environment during sleep with inflammation that impedes damage repair and collagen degrading enzymes in members of today's society who do not get regular sleep and face stress every day.

When damaged by inadequate sleep and external irritants

Daytime damage and its impact (illustration)

Lack of sleep and damage, inflammation and other issues experienced during the day prevent the skin from being repaired while you sleep. This leads to skin problems such as dryness, roughness and loss of firmness and elasticity, and ages the skin.

A repair capacity enhancement & anti-aging care approach is required to keep your skin healthy and prevent problems like dryness, roughness and loss of tone and elasticity.